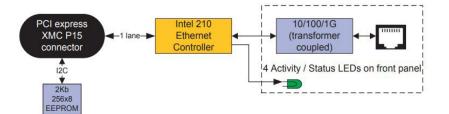

### Single-port 10/100/1G Ethernet Adapter

The Technobox P/N 7259 Gigabit Ethernet XMC provides a single 10/100/1000 RJ45 Ethernet Port at the XMC front-panel.

The design is based on an Intel i210 (specifically WGI210IT) controller integrated circuit. This is one of the few Ethernet controllers that is qualified for industrial temperature range operation (-40 to +85 C). LEDs visible on the front panel convey power, activity, and speed (10/100/1000) status.

### **ORDERING INFORMATION**

**7259:** Single 10/100/1G Ethernet out front-panel. XMC 1-lane PCI Express. Based on Intel i210 MAC/PHY controller.

9236: Technobox P/N 7259 with Conformal Coating

**Technobox, Inc.** 154 Cooper Road, Suite 901 West Berlin, NJ 08091