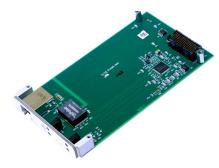

### Single-port 10/100/1G Ethernet Adapter

The Technobox P/N 7259 Gigabit Ethernet XMC provides a single 10/100/1000 RJ45 Ethernet Port at the XMC front-panel.

The design is based on an Intel i210 (specifically WGI210IT) controller integrated circuit. This is one of the few Ethernet controllers that is qualified for industrial temperature range operation (-40 to +85 C). LEDs visible on the front panel convey power, activity, and speed (10/100/1000) status.

Standard operating systems, such as

Linux and Windows, are supported.

This product is built with industrial temperature range parts (-40 to +85 C) and is RoHS compliant.

7259

- One Intel WGI210IT 10/100/1000 Controller
- 1x Gen 1 (2.5 Gb/s) PCIe
   Connection
- RJ45 Front-Panel Connection
- Front-Panel Status & Activity LEDs
- Air-Cooled XMC
- Powered Only by XMC 3.3V Rail
- Industrial Temperature Design
- RoHS Compliant