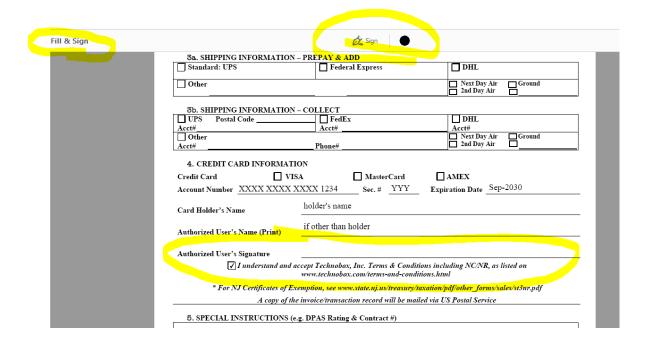

- ENTER ONLY THE LAST FOUR DIGITS OF THE CARD ACCOUNT (WE WILL CALL FOR DETAILS)
- DO NOT ENTER THE SECURITY CODE (WE WILL CALL FOR THE DETAILS)
- ENTER THE CARD EXP DATE (WE WILL CONFIRM WHEN WE CALL FOR ACCOUNT DETAILS)

Check for and correct any errors, then send the form back to Technobox, Inc. (You can make changes using ADOBE ACROBAT READER DC or COMPARABLE PDF READER.)

You may choose to sign this PDF electronically, if you'd like.

Simply follow the ADOBE Reader instructions found under:

SIGN -> SIGN DOCUMENT or SIGN-> FILL & SIGN, depending on the version of READER being used.

Of course, you can elect to print out the form, sign it and submit via email to: sales@technobox.com or fax the form to 856-809-2601